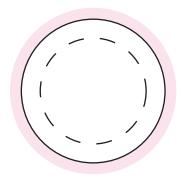

## **NOTES**

Sticker Size 38mm diameter

Bleed: 3mm (44mm diameter)

— Safe Print Area: 28mm diameter

When artwork is printed, there can be movement of up to 3mm

## Product Code : CC014D

Description : PET Tube filled with 100g mini M&Ms

Order# :

Company Name :

Contact :

Sticker Size : 38mm diameter

Print Colour : Customer must provide PMS Colour print guide

Quantity :